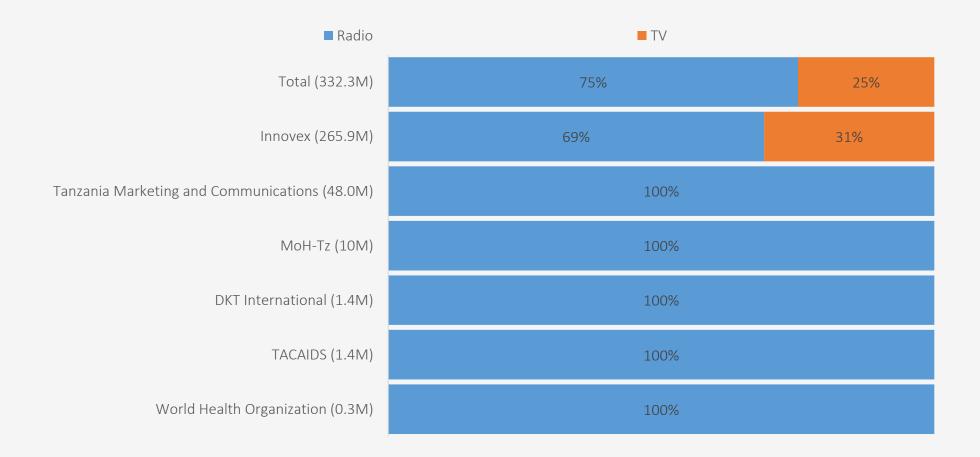

# Ad allocations by company

<sup>❖</sup> Innovex was the only company to utilize both radio and TV to diversify the scope of campaign exposure.