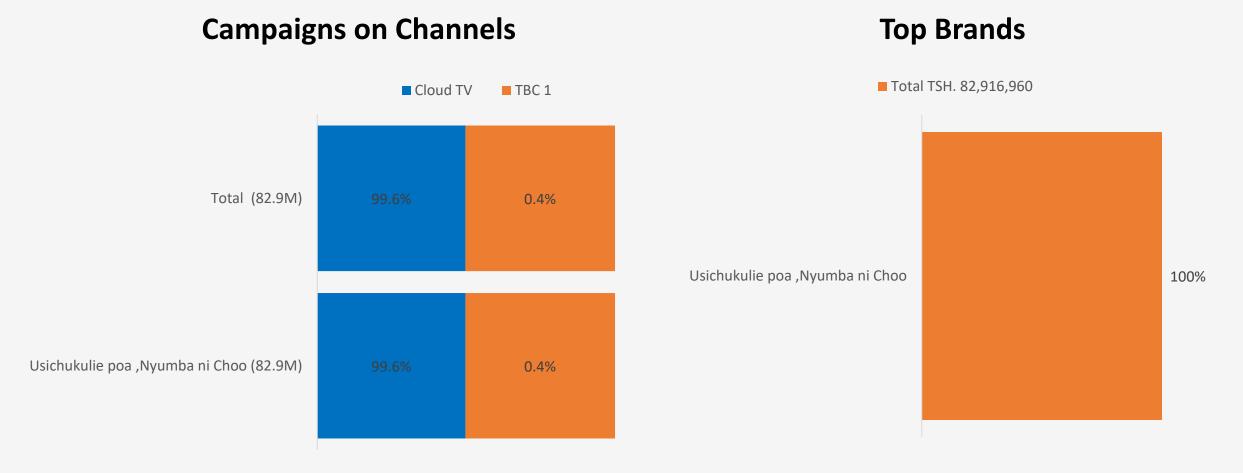

### Ad allocations on TV Platform

<sup>❖</sup> Innovex's **Usichukulie poa**, **Nyumba ni Choo** campaign was the one on the platform to maximize on the descriptive edge of its audiovisual property, through popular TV station for higher campaign efficacy.

## TV Ad Placement

| Company                | Brand                           | Station  | Туре              | Ad Spends  | Airplay<br>(sec) | Ad Placement |           |       |
|------------------------|---------------------------------|----------|-------------------|------------|------------------|--------------|-----------|-------|
|                        |                                 |          |                   |            |                  | Frequency    | Off-Prime | Prime |
| Innovex Usichukulie po |                                 | Cloud TV | Spot Ad           | 79,430,070 | 8,840            | 170          | 86%       | 14%   |
|                        |                                 |          | Informercial      | 2,937,230  | 412              | 4            | 100%      | 0%    |
|                        |                                 |          | Presenter Mention | 180,930    | 23               | 1            | 100%      | 0%    |
|                        | Usichukulie poa ,Nyumba ni Choo |          | Product Placement | 35,400     | 3                | 1            | 100%      | 0%    |
|                        |                                 | TBC 1    | Informercial      | 179,940    | 183              | 3            | 100%      | 0%    |
|                        |                                 |          | Spot Ad           | 153,390    | 156              | 3            | 100%      | 0%    |
|                        |                                 |          | Program           | 0          | 3,475            | 3            | 100%      | 0%    |
| Total                  |                                 |          |                   | 82,916,960 | 13,092           | 185          | 87%       | 13%   |

<sup>❖</sup> Prime hours between 1800 – 2159 hrs. accounted for 87% of the category Ad volume on the platform during the period under review.