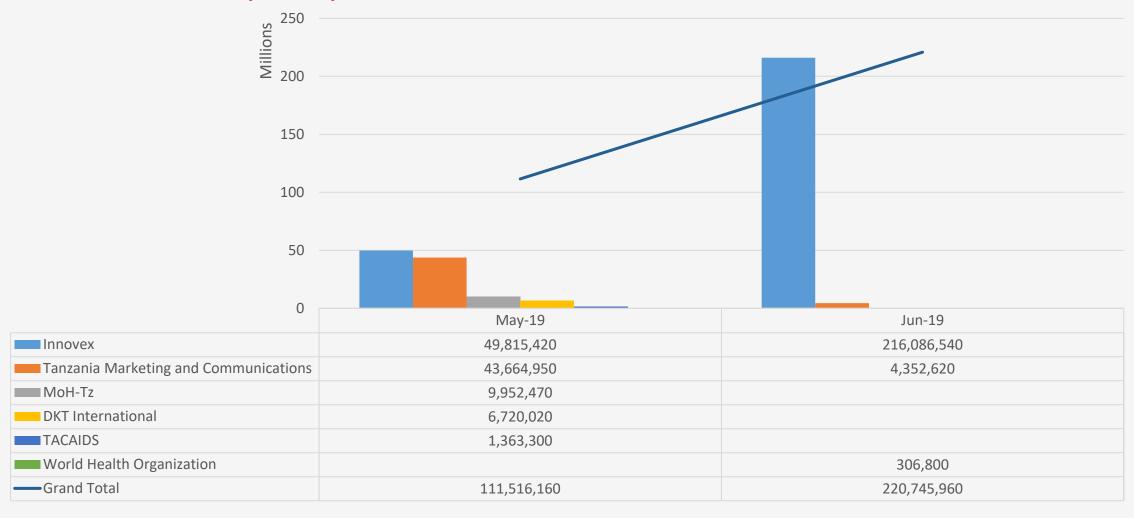

# Company allocations Month on month

<sup>\*&</sup>quot;Innovex" campaigns allocations accounted for 80% of the total in the duration under review. Its month on month spends increased by 334% in June with respect to May, owing to a 20070% and 170% increase in its allocations to TV and Radio respectively