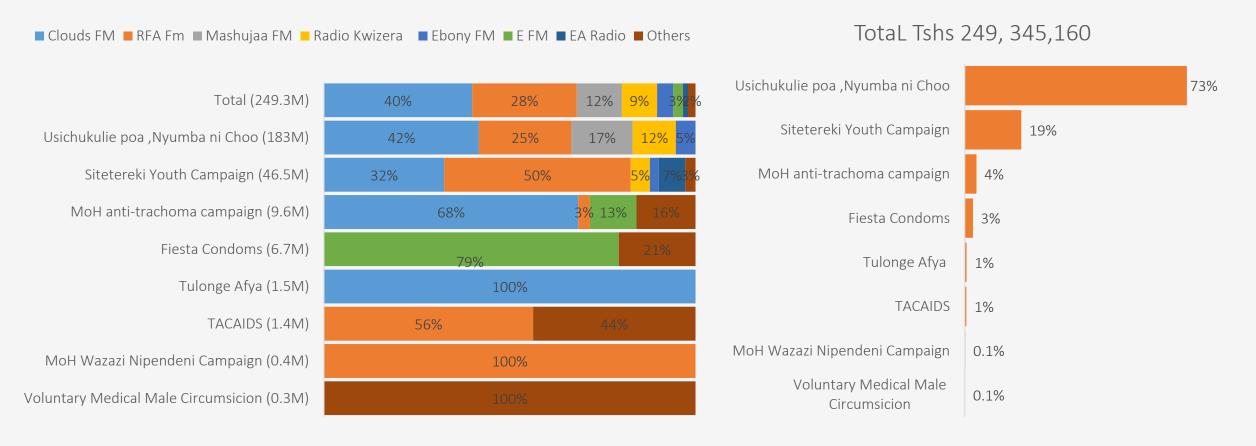

#### **Campaigns on Stations**

#### **Top Brands**

- \* "Sitetereki Youth Campaign" had the highest fragmentation on the platform, but Innovex's Usichukulie poa ,Nyumba ni Choo campaign had the highest allocations on stations with wide audience bases, thereby attracting higher costs and consequenctly higher allocations
- ❖ Sibuka FM , TBC Taifa, Kings FM, TBC Fm and Radio 5 were the other stations utilized on the platform